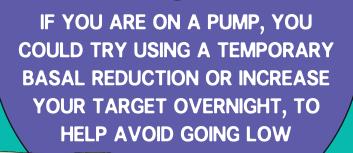

# ALCOHOL

# DigiBete

#### EAT A MEAL WITH STARCHY CARBS, LIKE PASTA, BEFORE YOU DRINK







#### MAKE SURE YOUR FRIENDS CAN RECOGNISE A HYPO



#### A HYPO CAN SOMETIMES LOOK LIKE YOU'RE DRUNK

### TAKE HYPO TREATMENTS



#### AND GLUCOSE CHECKING EQUIPMENT OUT WITH



EXERCISE, PUB CRAWLS, HOT CLUBS AND DANCING MAY MAKE YOU MORE LIKELY TO GO LOW WHEN DRINKING



© COPYRIGHT 2022 DIGIBETE ALL RIGHTS RESERVED. COMPANY REGISTRATION NUMBER: 10371773



EAT SOME CARBS WITHOUT GIVING INSULIN BEFORE BED, IF GLUCOSE IS LOW OR IN TARGET, AS YOU COULD GO LOW OVERNIGHT.

# DigiBete

P





### BE AWARE OF DRINK SPIKING

SOME SUGGESTIONS TO STAY SAFE ARE

DON'T ACCEPT DRINKS FROM STRANGERS

> THROW AWAY YOUR DRINK IF YOU THINK IT TASTES FUNNY

DON'T DRINK OR TASTE ANYONE ELSE'S DRINK ALWAYS BUY YOUR OWN DRINK AND WATCH IT BEING POURED

NEVER LEAVE YOUR DRINK UNATTENDED WHILE YOU DANCE OR GO TO THE TOILET

DigiBete

© COPYRIGHT 2022 DIGIBETE ALL RIGHTS RESERVED. COMPANY REGISTRATION NUMBER: 10371773