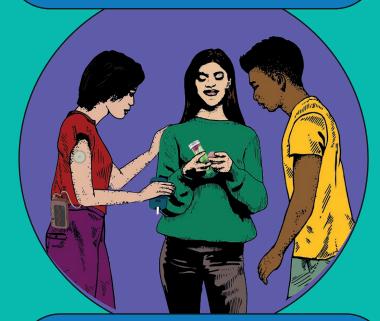

#### MAKE SURE YOUR FRIENDS CAN RECOGNISE A HYPO

#### A HYPO CAN SOMETIMES LOOK LIKE YOU'RE DRUNK

### TAKE HYPO TREATMENTS

#### AND GLUCOSE CHECKING EQUIPMENT OUT WITH

EXERCISE, PUB CRAWLS, HOT CLUBS AND DANCING MAY MAKE YOU MORE LIKELY TO GO LOW WHEN DRINKING

© COPYRIGHT 2022 DIGIBETE ALL RIGHTS RESERVED. COMPANY REGISTRATION NUMBER: 10371773