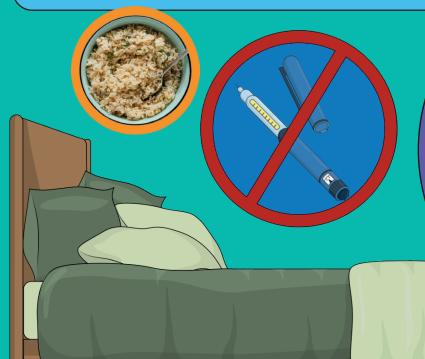

EAT SOME CARBS WITHOUT GIVING INSULIN BEFORE BED, IF GLUCOSE IS LOW OR IN TARGET, AS YOU COULD GO LOW OVERNIGHT.