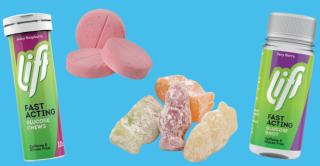

### TAKE HYPO TREATMENTS

#### AND GLUCOSE CHECKING EQUIPMENT OUT WITH

EXERCISE, PUB CRAWLS, HOT CLUBS AND DANCING MAY MAKE YOU MORE LIKELY TO GO LOW WHEN DRINKING

© COPYRIGHT 2022 DIGIBETE ALL RIGHTS RESERVED. COMPANY REGISTRATION NUMBER: 10371773