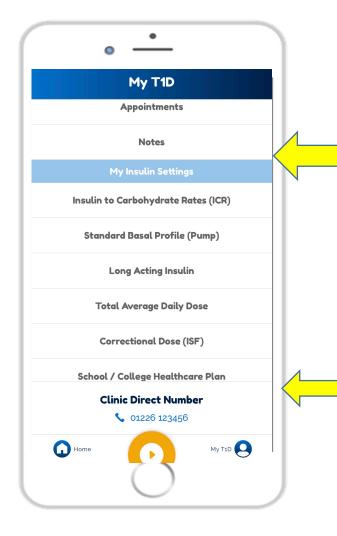

# - Improve & track education and self-esteem and reduce complications

With a dictionary function supporting all the new terminology families encounter.

Enable young people and families to record their ratios and organise their appointments – Reduce DNA's

My T1D is a handy place to save & review your care plan

My T1D ensures all patients have access to their clinic number - Avoid costly emergencies Email