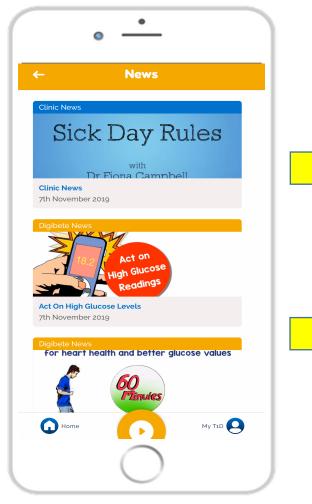

#### **DigiBete:**

Will send out new Micro-Learning & Clinically Approved Resources to support good care and tracked back to your clinic with analytics.

- Support Patients to achieve better care habits

#### **News Posts**