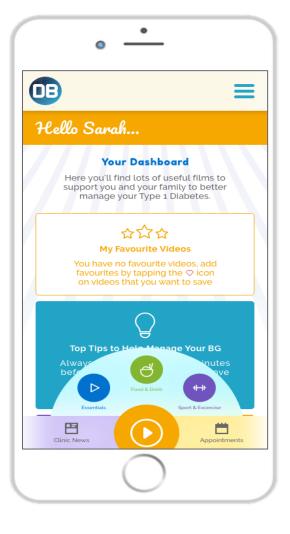

#### **DigiBete:**

Will send out new Micro-Learning & Clinically Approved Resources to support good care and tracked back to your clinic with analytics.

- Support Patients to achieve better care habits

#### **Your Clinic:**

Enable young people and families to receive only resources relevant to them with an inbuilt Reward System helping them to see how well they are doing with their diabetes knowledge

# - Improve & track education and self-esteem and reduce complications

With a dictionary function supporting all the new terminology families encounter.

Enable young people and families to record their ratios and organise their appointments – Reduce DNA's

My T1D is a handy place to save & review your care plan

My T1D ensures all patients have access to their clinic number - Avoid costly emergencies Email