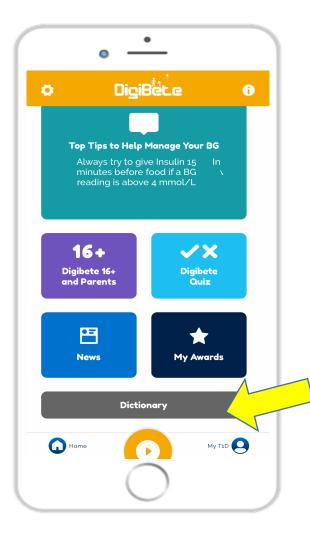

# - Improve & track education and self-esteem and reduce complications

With a dictionary function supporting all the new terminology families encounter.

Enable young people and families to record their ratios and organise their appointments – Reduce DNA's