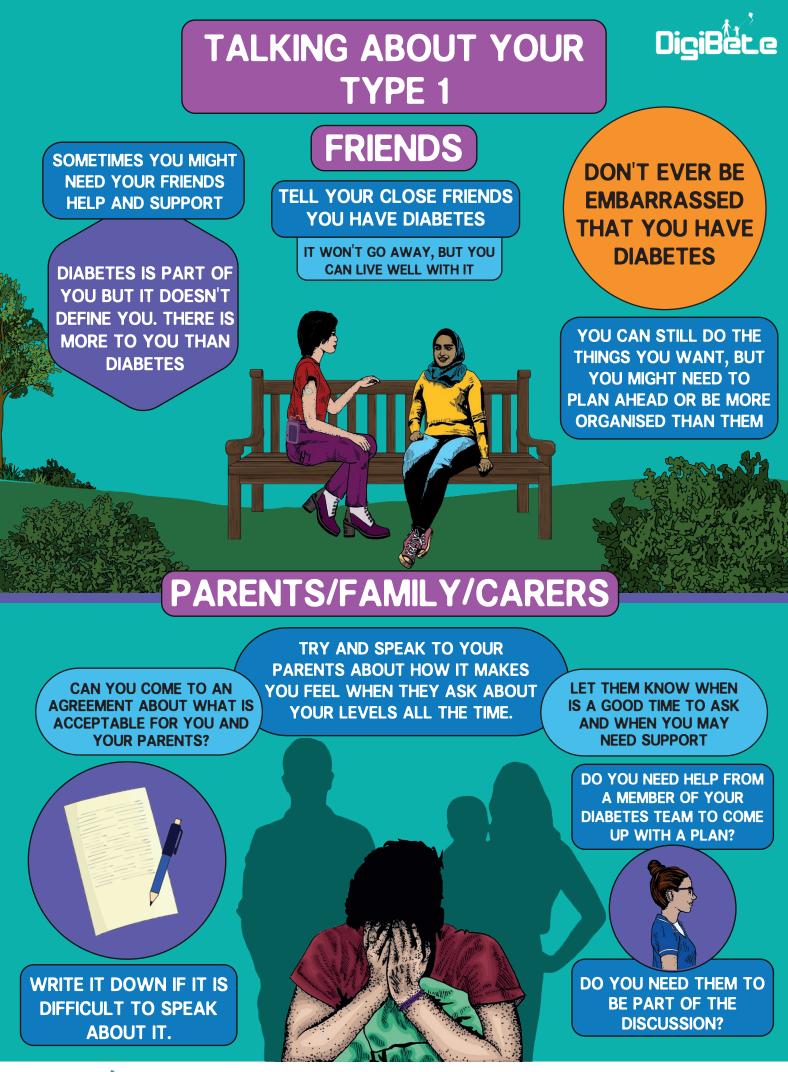

TELL THEM IT WON'T GO AWAY BUT YOU CAN LIVE WELL WITH IT PARTNER DON'T EVER BE

EMBARRASSED THAT YOU HAVE DIABETES

THEY LIKE YOU! LET THEM KNOW WHAT THEY CAN DO TO HELP

YOU MIGHT WEAR TECH TO HELP MANAGE YOUR DIABETES - SHOW THEM IT BEFORE THEY DISCOVER IT